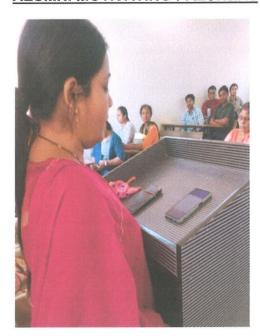

### Academic Year 2020-21

During Corona Pandemic Alumni Zoom Meeting (Virtual Meeting) was conducted in the online on dated 11<sup>th</sup> December, 2021 at 03:00 pm onwards. It was new experience for alumni.

The sneers and attachment beheld shows that alumni meet is not just an accumulation of old students, but a wonderful coming together of people from different walks of life to remind the great moments that they spent with their friends in the good old days. Principal Sir welcomed the alumni students. Sir suggested alumni students to take online demo lectures for the student educators. The entire event has been adequately covered sending messages..