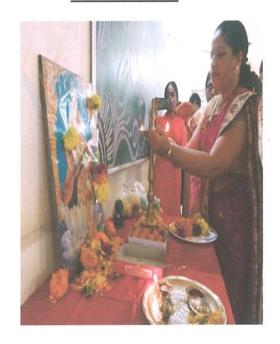

### Academic Year 2020-21

"We didn't realize we were making memories, we just knew we were having fun."

With the quote- during Corona Pandemic Alumni Meet was conducted online on dated 28<sup>th</sup> August, 2021 at 03:00 pm. It was an unbelievable experience for alumni. The online Zoom meeting (Virtual) alumni meet is conducted to reconnect with the Alumni and celebrate their success and various achievements. Committee member welcomed the Alumni.

A wonderful coming together of people from different walks of life to remind the great moments that they spent with their friends in the good old days. The whole event has been satisfactorily covered messages.