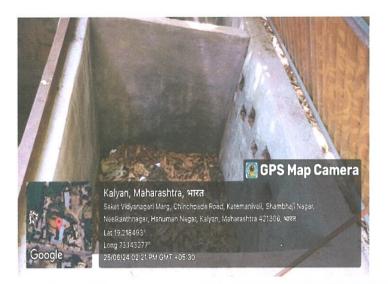

#### Metric 7.1.3 - Institution waste management practices include

- 1. Segregation of waste
- 2. E-waste management
- 3. Vermi-compost
- 4. Bio gas plants
- 5. Sewage Treatment Plant

#### Response-

- Geo-tagged photographs of claimed practices attached. (Appendix-I)
- 2. Income Expenditure statements highlighting the specific components of waste management are attached. (Appendix-II)

# Appendix-I

#### E- Waste Management