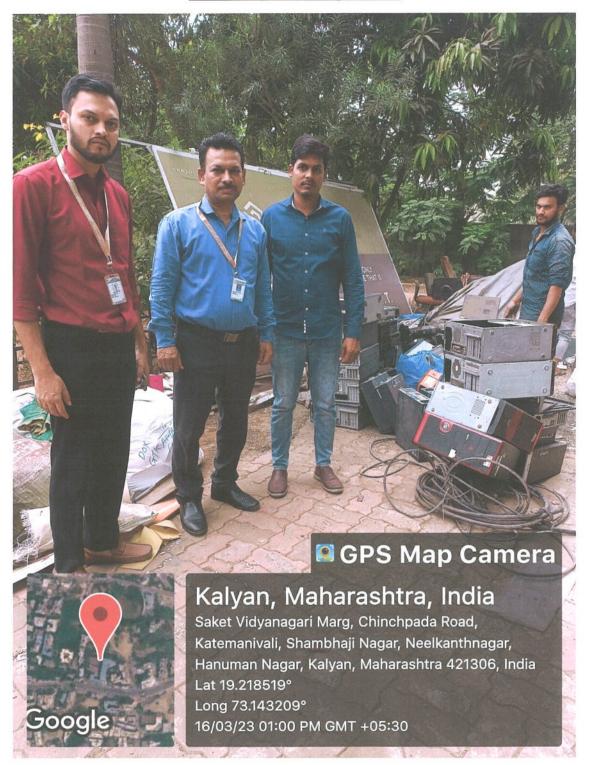

#### Metric 7.1.3 - Institution waste management practices include

- 1. Segregation of waste
- 2. E-waste management
- 3. Vermi-compost
- 4. Bio gas plants
- 5. Sewage Treatment Plant

#### Response-

- Geo-tagged photographs of claimed practices attached. (Appendix-I)
- 2. Income Expenditure statements highlighting the specific components of waste management are attached. (Appendix-II)

# Appendix-I

#### E- Waste Management