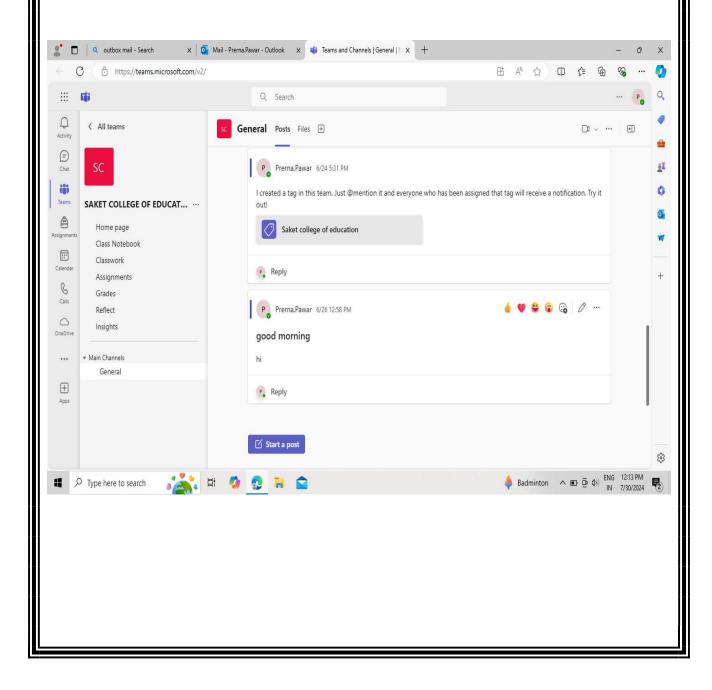

#### Response-

- 1. Income Expenditure statements highlighting the specific components of green practices are attached. (Appendix-I)
- 2. Screenshots of software packages used are attached. (Appendix-II)
- 3. Geo-tagged photographs of claimed practices attached. (Appendix-III)