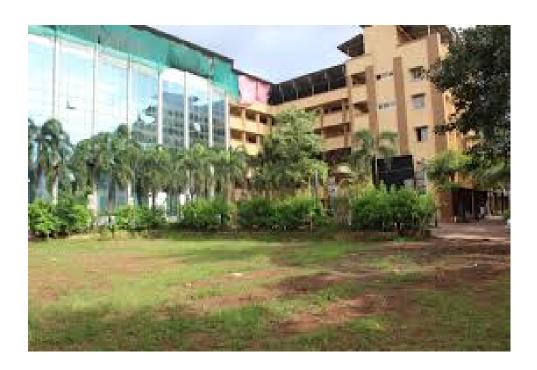

Metric 7.1.6 - Institution is committed to encourage green practices that include:

- 1. Encouraging use of bicycles / E-vehicles
- 2. Create pedestrian friendly roads in the campus
- 3. Develop plastic-free campus
- 4. Move towards paperless office
- 5. Green landscaping with trees and plants

#### Response-

- 1. Income Expenditure statements highlighting the specific components of green practices are attached. (Appendix-I)
- 2. Screenshots of software packages used are attached. (Appendix-II)
- 3. Geo-tagged photographs of claimed practices attached. (Appendix-III)